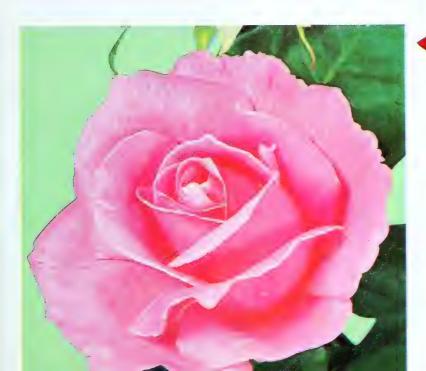

# Miss All-American Beauty (Shown on front

#### ALL-AMERICA AWARD WINNER FOR 1968

Hybrid Tea. (The House of Meilland.) Plant Pat. 2625. In our opinion, Miss All-American Beauty is not only the finest pink rose to date, but one of the very best roses ever offered. The sheer beauty . . . the breathtaking new color . . . the vitality and performance of this All-America Winner practically defies description. The color is an illuminated pink; a sultry pink; an exciting pink that holds right up to the end of the bloom. The solid buds open to big, lively blooms 5 inches and more across. The fully double, cup-shaped flowers have excellent substance and are produced in profusion throughout the season. Plant has excellent vigor, grows 4 to 5 feet with attractive foliage. Wonderful fragrance.

**\$4 ea.**—3 or more, \$3.55 ea.